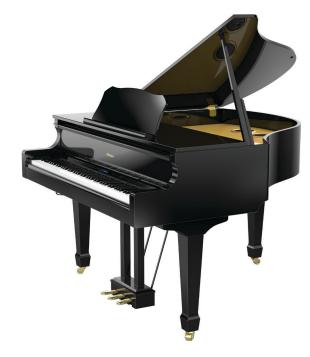

## GP609

Height: 157cm (62")

Width: 145cm (57")

**Depth:** 150cm (59")

Weight: 148kg / 326lbs

## AVAILABLE FINISHES

SOUND CHIP Roland SuperNATURAL® Piano Modeling
KEYBOARD PHA-50 Wood/Resin Hybrid Structure

SPEAKERS 7-Speaker Acoustic Protection® System

BLUETOOTH Audio, MIDI, Sheet Music Page Turn

RECORDER MIDI and Audio (.wav format)

UPDATING via USB Flash Drive, Bluetooth Apps

CABINET Baby Grand Piano Style
BENCH Adjustable Artist Bench
WARRANTY 10yr Parts and Labor

Ebony Polish White Polish

Specifications subject to change without notice